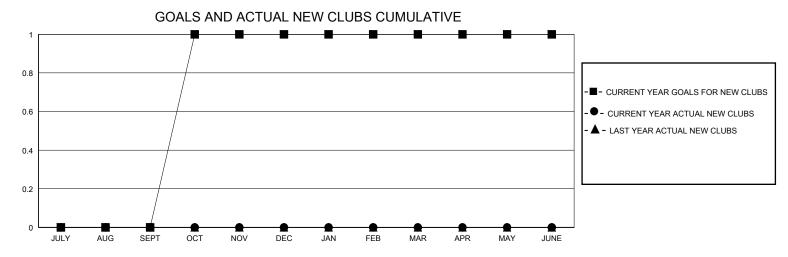

## District 28 U

GMT: LOCATION UTAH GMT CA

| Clubs                 |               |           |               | Members               |                        |                         |                                                    |  |
|-----------------------|---------------|-----------|---------------|-----------------------|------------------------|-------------------------|----------------------------------------------------|--|
| RESULTS FOR 2023-2024 |               |           |               | RESULTS FOR 2023-2024 |                        |                         |                                                    |  |
| QUARTER               | NEW CLUB GOAL | NEW CLUBS | DROPPED CLUBS | QUARTER MEM           | BER GROWTH NET<br>GOAL | MEMBER GROWTH<br>ACTUAL | DROPPED<br>MEMBERS ACTUAL<br>(including transfers) |  |
| JULY/AUG/SEPT         | 0             | 0         | 0             | JULY/AUG/SEPT         | 5                      | 17                      | 10                                                 |  |
| OCT/NOV/DEC           | 1             | 0         | 0             | OCT/NOV/DEC           | 23                     | 7                       | 5                                                  |  |
| JAN/FEB/MAR           | 0             | 0         | 0             | JAN/FEB/MAR           | 5                      | 0                       | 0                                                  |  |
| APR/MAY/JUNE          | 0             | 0         | 0             | APR/MAY/JUNE          | 5                      | 0                       | 0                                                  |  |