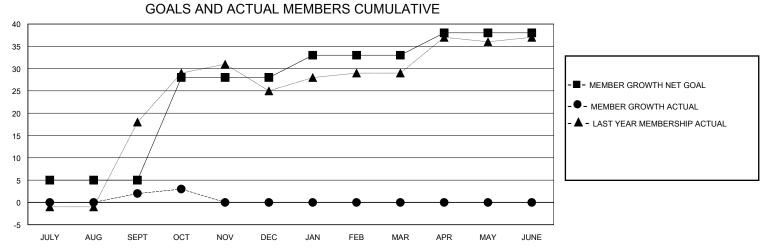

## District 28 U

GMT: LOCATION UTAH GMT CA

| Clubs                 |               |           |               | Members               |                        |                         |                                                    |  |
|-----------------------|---------------|-----------|---------------|-----------------------|------------------------|-------------------------|----------------------------------------------------|--|
| RESULTS FOR 2023-2024 |               |           |               | RESULTS FOR 2023-2024 |                        |                         |                                                    |  |
| QUARTER               | NEW CLUB GOAL | NEW CLUBS | DROPPED CLUBS | QUARTER MEM           | BER GROWTH NET<br>GOAL | MEMBER GROWTH<br>ACTUAL | DROPPED<br>MEMBERS ACTUAL<br>(including transfers) |  |
| JULY/AUG/SEPT         | 0             | 0         | 0             | JULY/AUG/SEPT         | 5                      | 17                      | 10                                                 |  |
| OCT/NOV/DEC           | 1             | 0         | 0             | OCT/NOV/DEC           | 23                     | 7                       | 5                                                  |  |
| JAN/FEB/MAR           | 0             | 0         | 0             | JAN/FEB/MAR           | 5                      | 0                       | 0                                                  |  |
| APR/MAY/JUNE          | 0             | 0         | 0             | APR/MAY/JUNE          | 5                      | 0                       | 0                                                  |  |